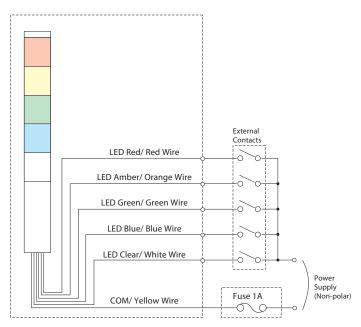

## How to Order



## **Specifications**

| Stack<br>Number | Model      | Rated Voltage | Power<br>Consumption | Mass |      |
|-----------------|------------|---------------|----------------------|------|------|
|                 |            |               |                      | MP   | MPS  |
| 1 Tier          | MP/MPS-102 | AC/DC 24V     | 0.7W                 | 210g | 110g |
| 2 Tiers         | MP/MPS-202 |               | 1.4W                 | 230g | 130g |
| 3 Tiers         | MP/MPS-302 |               | 2.0W                 | 250g | 150g |
| 4 Tiers         | MP/MPS-402 |               | 2.6W                 | 270g | 170g |
| 5 Tiers         | MP/MPS-502 |               | 3.2W                 | 290g | 190g |

(Unit: mm)

## **Dimensions**





# Wiring

MP/MPS Contact/ Switch





• MP/MPS PNP Open Collector