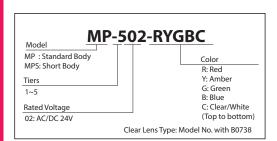

ior impact and heat resistant ABS resin.
- Lens is made of superior weather resistant and light translucent AS resin.
- Available Colors are in Red, Amber, Green, Blue, and Clear/White.
- Conforms to the CE requirements.
- UL Recognized Components (File No. E215660) AVAILABLE BY SPECIAL ORDER
- All Clear Lenses: Distinctive color recognition when operated with clear lenses (B0738 type).
- Cable: Versatile and flexible 3m cable.



Optional MP-B Buzzer (See pg. 199)



## Interchangeable LED Modules

Changeable color sequence: Easy to add/ remove up to 5 colored modules even after

Note: LED modules of the same color within a signal tower will light up simultaneously.

## Wiring doesn't change

The LED Module colors correspond to the wiring, so re-wiring is not necessary.

## How to Order



## **Specifications**

| Stack<br>Number | Model      | Rated Voltage | Power<br>Consumption | Mass |      |
|-----------------|------------|---------------|----------------------|------|------|
|                 |            |               |                      | MP   | MPS  |
| 1 Tier          | MP/MPS-102 | AC/DC 24V     | 0.7W                 | 210g | 110g |
| 2 Tiers         | MP/MPS-202 |               | 1.4W                 | 230g | 130g |
| 3 Tiers         | MP/MPS-302 |               | 2.0W                 | 250g | 150g |
| 4 Tiers         | MP/MPS-402 |               | 2.6W                 | 270g | 170g |
| 5 Tiers         | MP/MPS-502 |               | 3.2W                 | 290g | 190g |

(Unit: mm)

## **Dimensions**





# Wiring

MP/MPS Contact/ Switch





• MP/MPS PNP