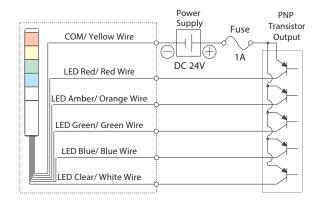

tions**

| Stack<br>Number | Model      | Rated Voltage | Power<br>Consumption | Mass |      |
|-----------------|------------|---------------|----------------------|------|------|
|                 |            |               |                      | MP   | MPS  |
| 1 Tier          | MP/MPS-102 | AC/DC 24V     | 0.7W                 | 210g | 110g |
| 2 Tiers         | MP/MPS-202 |               | 1.4W                 | 230g | 130g |
| 3 Tiers         | MP/MPS-302 |               | 2.0W                 | 250g | 150g |
| 4 Tiers         | MP/MPS-402 |               | 2.6W                 | 270g | 170g |
| 5 Tiers         | MP/MPS-502 |               | 3.2W                 | 290g | 190g |

(Unit: mm)

## **Dimensions**





# Wiring

MP/MPS Contact/ Switch





• MP/MPS PNP Open Collector