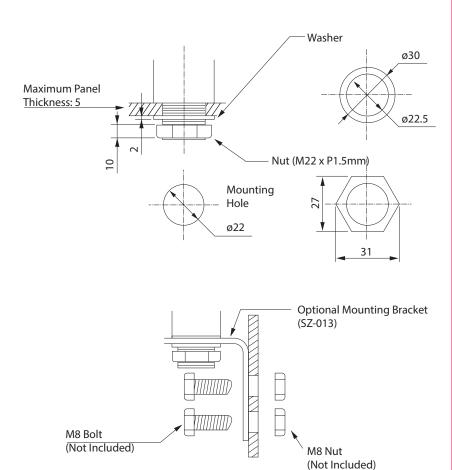

ng, so re-wiring is not necessary.

## How to Order



## **Specifications**

| Stack<br>Number | Model      | Rated Voltage | Power<br>Consumption | Mass |      |
|-----------------|------------|---------------|----------------------|------|------|
|                 |            |               |                      | MP   | MPS  |
| 1 Tier          | MP/MPS-102 | AC/DC 24V     | 0.7W                 | 210g | 110g |
| 2 Tiers         | MP/MPS-202 |               | 1.4W                 | 230g | 130g |
| 3 Tiers         | MP/MPS-302 |               | 2.0W                 | 250g | 150g |
| 4 Tiers         | MP/MPS-402 |               | 2.6W                 | 270g | 170g |
| 5 Tiers         | MP/MPS-502 |               | 3.2W                 | 290g | 190g |

(Unit: mm)

## **Dimensions**





# Wiring

MP/MPS Contact/ Switch





• MP/MPS PNP Open Collector