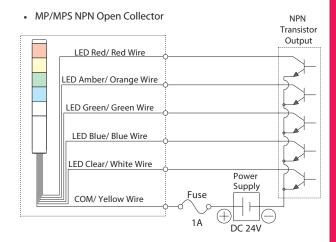

How to Order



## **Specifications**

| Stack<br>Number | Model      | Rated Voltage | Power<br>Consumption | Mass |      |
|-----------------|------------|---------------|----------------------|------|------|
|                 |            |               |                      | MP   | MPS  |
| 1 Tier          | MP/MPS-102 | AC/DC 24V     | 0.7W                 | 210g | 110g |
| 2 Tiers         | MP/MPS-202 |               | 1.4W                 | 230g | 130g |
| 3 Tiers         | MP/MPS-302 |               | 2.0W                 | 250g | 150g |
| 4 Tiers         | MP/MPS-402 |               | 2.6W                 | 270g | 170g |
| 5 Tiers         | MP/MPS-502 |               | 3.2W                 | 290g | 190g |

(Unit: mm)

## **Dimensions**





# Wiring

MP/MPS Contact/ Switch





• MP/MPS PNP Open Collector