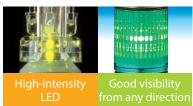

### Patented reflection system increases visibility

**FEATURES** 

- PATLITE's exclusive hybrid prism-cut lens designed for enhanced visibility from any direction and distance.
- Double-insulated construction for enhanced durability and safety in the work environment.
- Direct mount installation with just a single hole.
- Interchangeable Modules need no re-wiring, even after installation.
- Main body is constructed of superior impact and heat resistant ABS resin.
- Lens is made of superior weather resistant and light translucent AS resin.
- Available Colors are in Red, Amber, Green, Blue, and Clear/White.
- Conforms to the CE requirements.
- UL Recognized Components (File No. E215660) AVAILABLE BY SPECIAL ORDER
- All Clear Lenses: Distinctive color recognition when operated with clear lenses (B0738 type).
- Cable: Versatile and flexible 3m cable.