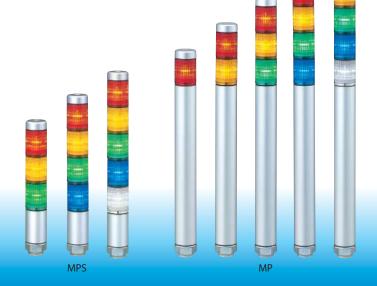

# MP/MPS Signal Tower

NPN/PNP Open-collector

# Super slim 30mm silver body Signal Tower, ideal for small devices.