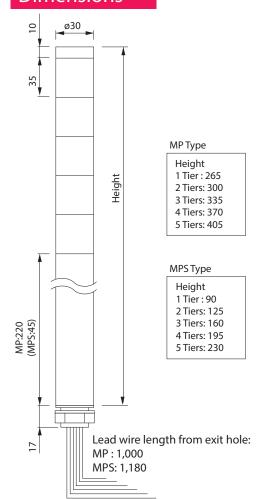

ring, so re-wiring is not necessary.

## How to Order



## **Specifications**

| Stack<br>Number | Model      | Rated Voltage | Power<br>Consumption | Mass |      |
|-----------------|------------|---------------|----------------------|------|------|
|                 |            |               |                      | MP   | MPS  |
| 1 Tier          | MP/MPS-102 | AC/DC 24V     | 0.7W                 | 210g | 110g |
| 2 Tiers         | MP/MPS-202 |               | 1.4W                 | 230g | 130g |
| 3 Tiers         | MP/MPS-302 |               | 2.0W                 | 250g | 150g |
| 4 Tiers         | MP/MPS-402 |               | 2.6W                 | 270g | 170g |
| 5 Tiers         | MP/MPS-502 |               | 3.2W                 | 290g | 190g |

(Unit: mm)

## **Dimensions**





# Wiring

MP/MPS Contact/ Switch





• MP/MPS PNP Open Collector