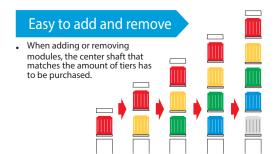

## Interchangeable LED Modules

Changeable color sequence: Easy to add/ remove up to 5 colored modules even after

Note: LED modules of the same color within a signal tower will light up simultaneously.

## Wiring doesn't change

The LED Module colors correspond to the wiring, so re-wiring is not necessary.