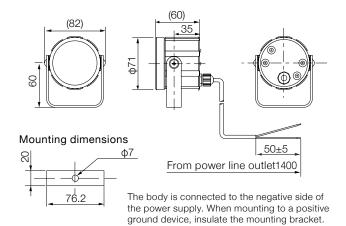

## High Temp./High Pressure Washdown Safe LED Work Light

# **CLE**















(Wide Angle Type)

CLE-24N (Narrow Angle Type)

## **Model Number Configuration**



① Rated Voltage 24 = 24V DC ② Irradiation Type Blank = Wide Angle Type N = Narrow Angle Type

#### **Dimensions** (mm)



#### **Specification**

Luminous Intensity

Blank: 25cd or more
N: 160cd or more

### **Product List**

| Model Number | Lens        | Rated Voltage | Power Consumption | Mass  |
|--------------|-------------|---------------|-------------------|-------|
| CLE-24       | Translucent | 24V DC        | 1.3W              | 0.3kg |
| CLE-24N      | Clear       | 24V DC        | 1.3W              | 0.3kg |