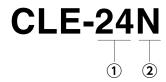

## **Model Number Configuration**

① Rated Voltage 24 = 24V DC ② Irradiation Type Blank = Wide Angle Type N = Narrow Angle Type